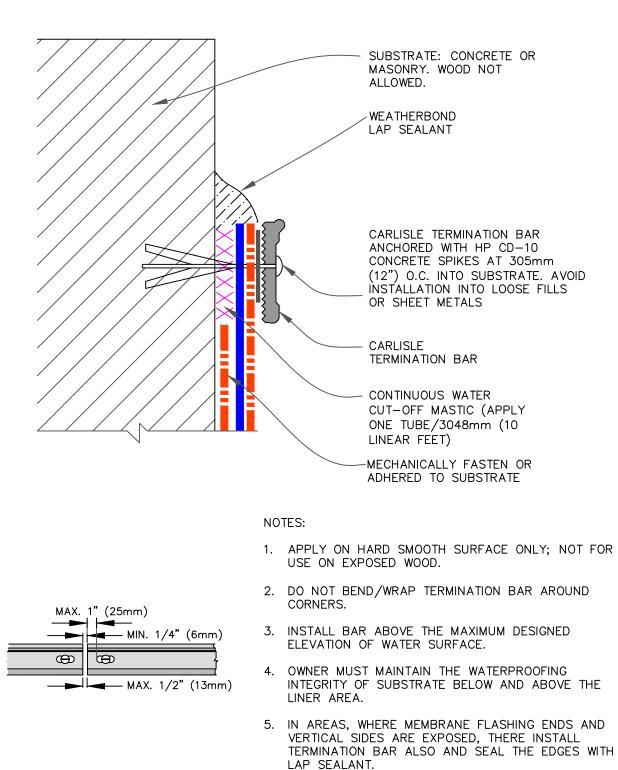

| GEOMEMBRANE & LINER ARE INTERCHAN                                                 | GEABLE TERMS                                   | GeoTough EPDM —<br>MEMBRANE | NON-WOVEN<br>GEOTEXTILE, MIN.<br>8 oz. MIN. /SY |
|-----------------------------------------------------------------------------------|------------------------------------------------|-----------------------------|-------------------------------------------------|
| GeoTough <sup>®</sup> EPDM<br>Geosynthetic Membrane                               | MECHANICAL TERMINATION<br>WITH TERMINATION BAR |                             | sheet no.<br>L—E9.1                             |
| 1 SEE NOTE(S)                                                                     | WITH TERMINATION BAR                           |                             | ● L (LINER) ● TL (TANK LINER)                   |
| ©2018 Carlisle Syntec, a division of Carlisle Construction Materials Incorporated |                                                |                             |                                                 |